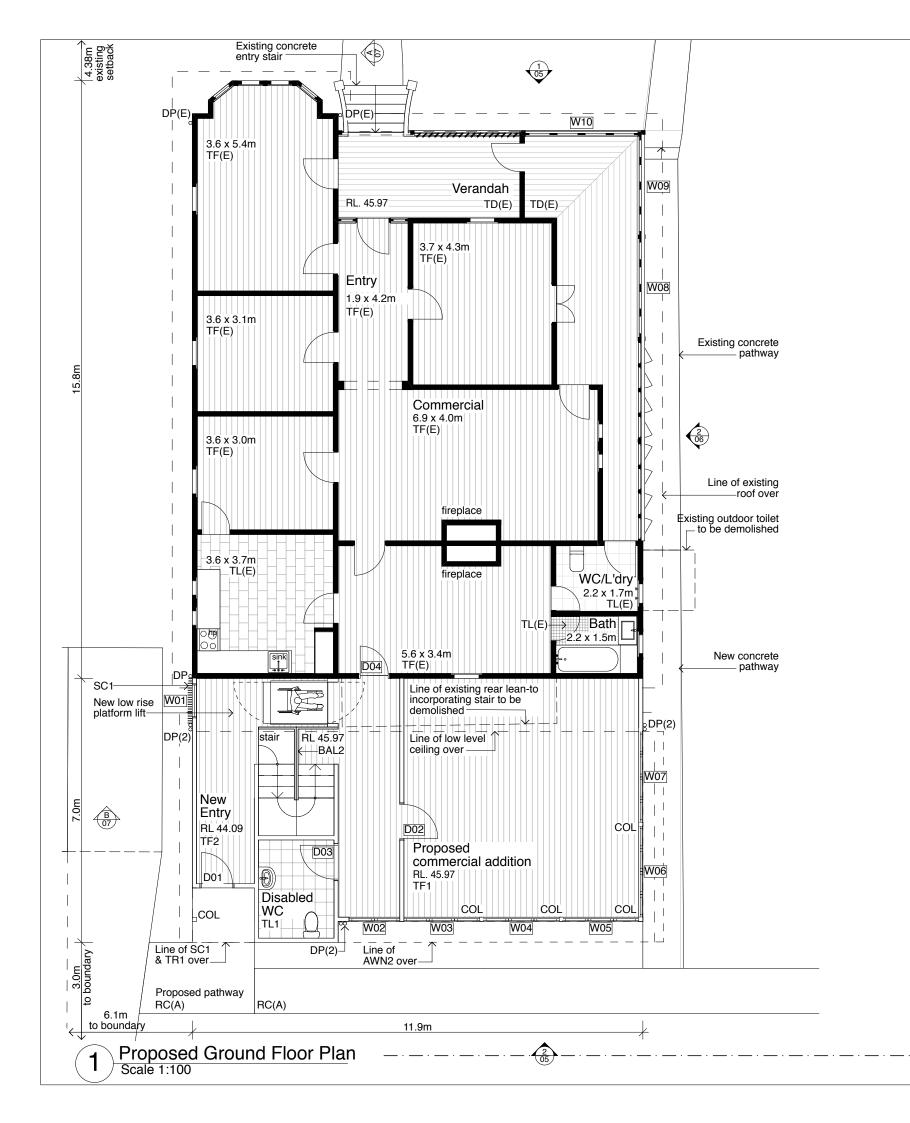

## 0 1m 2m 3m 4m

5m

|       | be verified on s<br>SPACEstudio p<br>Do not use draw<br>and issued for s<br>All information p<br>Pty Ltd and is n | remains the copyright of<br>not to be used for any pu<br>nich the drawings were is       | otified to<br>nless marked<br>Space Studio<br>rpose other |
|-------|-------------------------------------------------------------------------------------------------------------------|------------------------------------------------------------------------------------------|-----------------------------------------------------------|
|       | A Re<br>B Ne<br>de                                                                                                | r Approval<br>vised for approval<br>w commercial building<br>leted<br>rr parking deleted | 15.04.20<br>09.06.20<br>02.02.21<br>27.05.21              |
|       |                                                                                                                   |                                                                                          |                                                           |
|       | Project:<br>Location:                                                                                             | Alterations & Additions<br>68 Byron Street, Banga<br>NSW 2479                            | llow,                                                     |
|       | Client:                                                                                                           | Nathan Keevers                                                                           |                                                           |
|       | Scale:                                                                                                            | 1:100 @A3 Date: Ap                                                                       | ril, 2020                                                 |
|       | Drawing title                                                                                                     | Proposed Ground Floo                                                                     | -                                                         |
|       | -                                                                                                                 |                                                                                          | Rev: C                                                    |
|       |                                                                                                                   | ACEstu                                                                                   |                                                           |
| A I   | Space Studi<br>PO Box 258                                                                                         | io Pty Ltd<br>7 Byron Bay NSW 2481                                                       |                                                           |
| ₹<br> | t. 02 6680 9                                                                                                      | 921                                                                                      |                                                           |
| >     |                                                                                                                   | cestudio.com.au<br>studio.com.au                                                         |                                                           |
|       |                                                                                                                   |                                                                                          |                                                           |