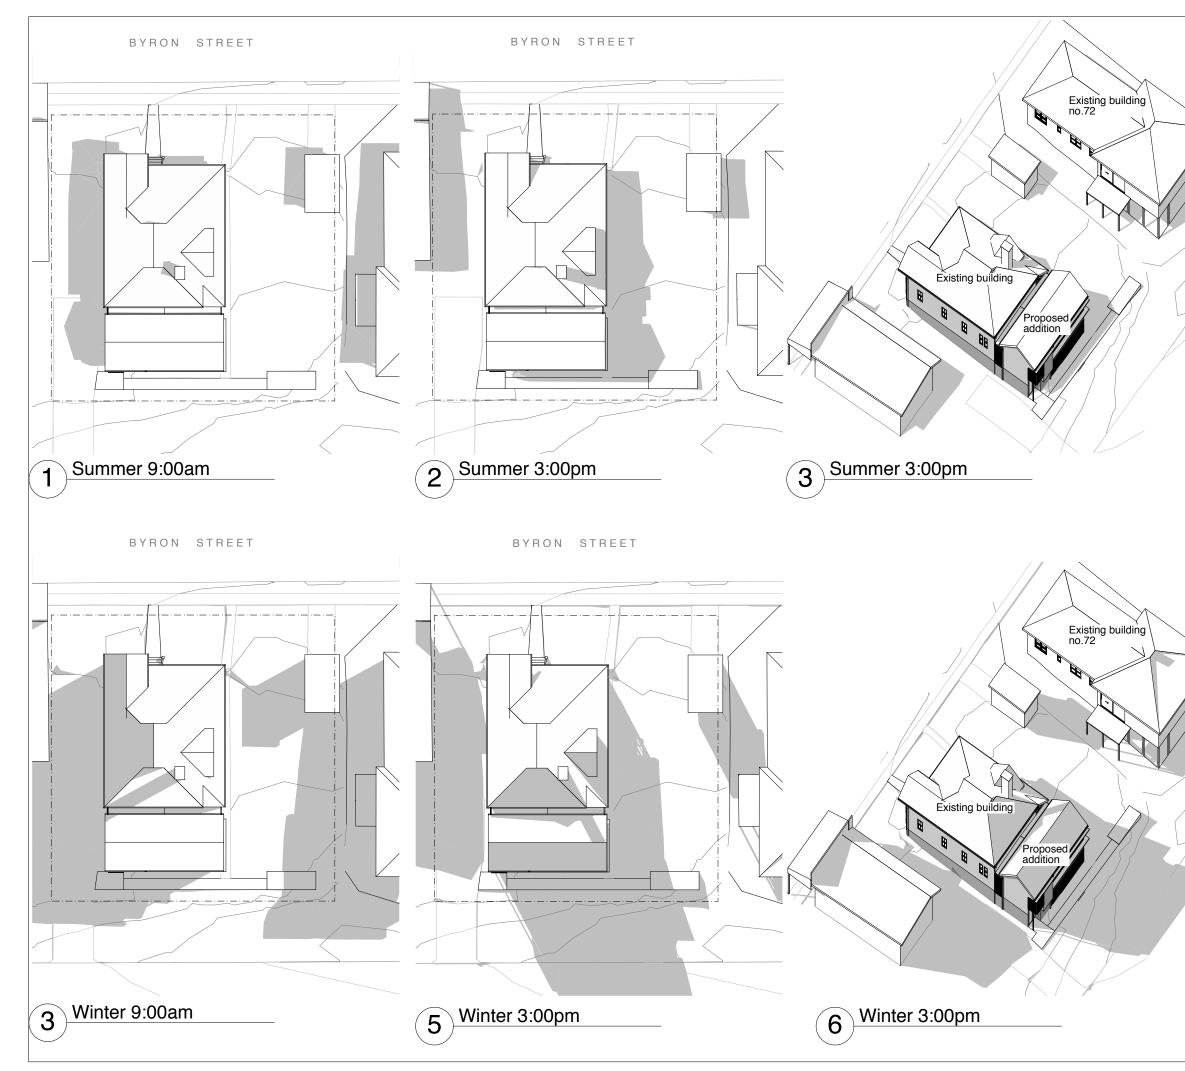

|   | General notes:<br>Do not scale from this drawing. All dimensions are to<br>be verified on site and any anomalies notified to<br>SPACEstudio prior to construction.<br>Do not use drawings for construction unless marked<br>and issued for such purpose.<br>All information remains the copyright of Space Stud<br>Pty Ltd and is not to be used for any purpose other<br>than that for which the drawings were issued. |  |
|---|-------------------------------------------------------------------------------------------------------------------------------------------------------------------------------------------------------------------------------------------------------------------------------------------------------------------------------------------------------------------------------------------------------------------------|--|
|   | Revisions<br>- For Approval 09.06.20<br>A New commercial building 27.05.21<br>deleted                                                                                                                                                                                                                                                                                                                                   |  |
|   | Project:Alterations & AdditionsLocation:68 Byron Street, Bangalow,<br>NSW 2479Client:Nathan KeeversScale:Not to scaleDrawing titleSun shadow diagramsDrawing no.214 / DD / 10Rev: A                                                                                                                                                                                                                                     |  |
| N | SPACEStudio<br>Space Studio Pty Ltd<br>PO Box 2587 Byron Bay NSW 2481<br>t. 02 6680 9921<br>e. mail@spacestudio.com.au<br>www.spacestudio.com.au                                                                                                                                                                                                                                                                        |  |