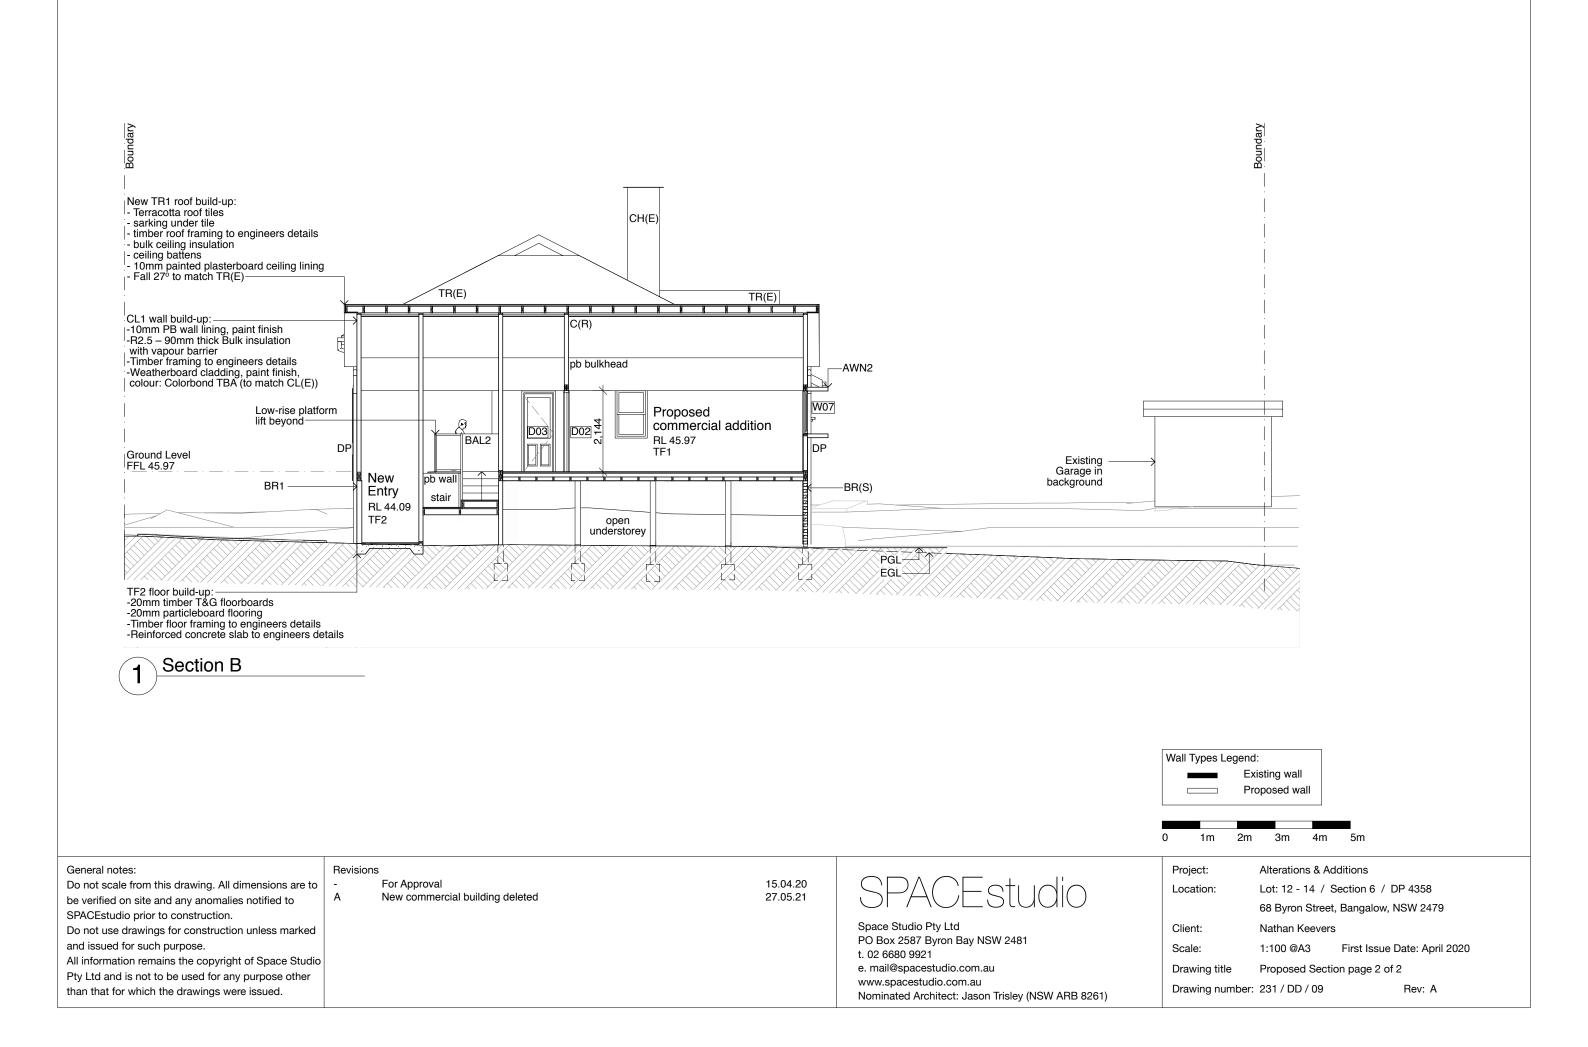

| General notes:<br>Do not scale from this drawing. All dime<br>be verified on site and any anomalies in<br>SPACEstudio prior to construction.<br>Do not use drawings for construction u<br>and issued for such purpose.<br>All information remains the copyright of<br>Pty Ltd and is not to be used for any put<br>than that for which the drawings were i | otified to<br>nless marked<br>f Space Studio<br>urpose other                                                                                                                                                                                                                                                                                                                                                                                                                                                                                                                                                                                                                                                            |
|------------------------------------------------------------------------------------------------------------------------------------------------------------------------------------------------------------------------------------------------------------------------------------------------------------------------------------------------------------|-------------------------------------------------------------------------------------------------------------------------------------------------------------------------------------------------------------------------------------------------------------------------------------------------------------------------------------------------------------------------------------------------------------------------------------------------------------------------------------------------------------------------------------------------------------------------------------------------------------------------------------------------------------------------------------------------------------------------|
| Revisions<br>- For Approval<br>A Revised for approval<br>B New commercial building<br>deleted<br>C Car parking deleted                                                                                                                                                                                                                                     | 15.04.20<br>09.06.20<br>02.02.21<br>27.05.21                                                                                                                                                                                                                                                                                                                                                                                                                                                                                                                                                                                                                                                                            |
|                                                                                                                                                                                                                                                                                                                                                            |                                                                                                                                                                                                                                                                                                                                                                                                                                                                                                                                                                                                                                                                                                                         |
| Project: Alterations & Additions<br>Location: 68 Byron Street, Bang<br>NSW 2479                                                                                                                                                                                                                                                                            |                                                                                                                                                                                                                                                                                                                                                                                                                                                                                                                                                                                                                                                                                                                         |
| Client: Nathan Keevers<br>Scale: 1:200 @A3 Date: Ap<br>Drawing title Proposed Site Plan                                                                                                                                                                                                                                                                    | oril, 2020                                                                                                                                                                                                                                                                                                                                                                                                                                                                                                                                                                                                                                                                                                              |
| Drawing no. 214 / DD / 01                                                                                                                                                                                                                                                                                                                                  |                                                                                                                                                                                                                                                                                                                                                                                                                                                                                                                                                                                                                                                                                                                         |
|                                                                                                                                                                                                                                                                                                                                                            | Jdio                                                                                                                                                                                                                                                                                                                                                                                                                                                                                                                                                                                                                                                                                                                    |
| Space Studio Pty Ltd<br>PO Box 2587 Byron Bay NSW 2481                                                                                                                                                                                                                                                                                                     |                                                                                                                                                                                                                                                                                                                                                                                                                                                                                                                                                                                                                                                                                                                         |
|                                                                                                                                                                                                                                                                                                                                                            | Do not scale from this drawing. All dimu<br>be verified on site and any anomalies in<br>SPACEstudio prior to construction.<br>Do not use drawings for construction used<br>and issued for such purpose.<br>All information remains the copyright of<br>Pty Ltd and is not to be used for any put<br>than that for which the drawings were in<br>Revisions<br>- For Approval<br>A Revised for approval<br>B New commercial building<br>deleted<br>C Car parking deleted<br>C Car parking deleted<br>Project: Alterations & Additions<br>Location: 68 Byron Street, Bang<br>NSW 2479<br>Client: Nathan Keevers<br>Scale: 1:200 @A3 Date: App<br>Drawing title Proposed Site Plan<br>Drawing no. 214 / DD / 01<br>SPACEStU |