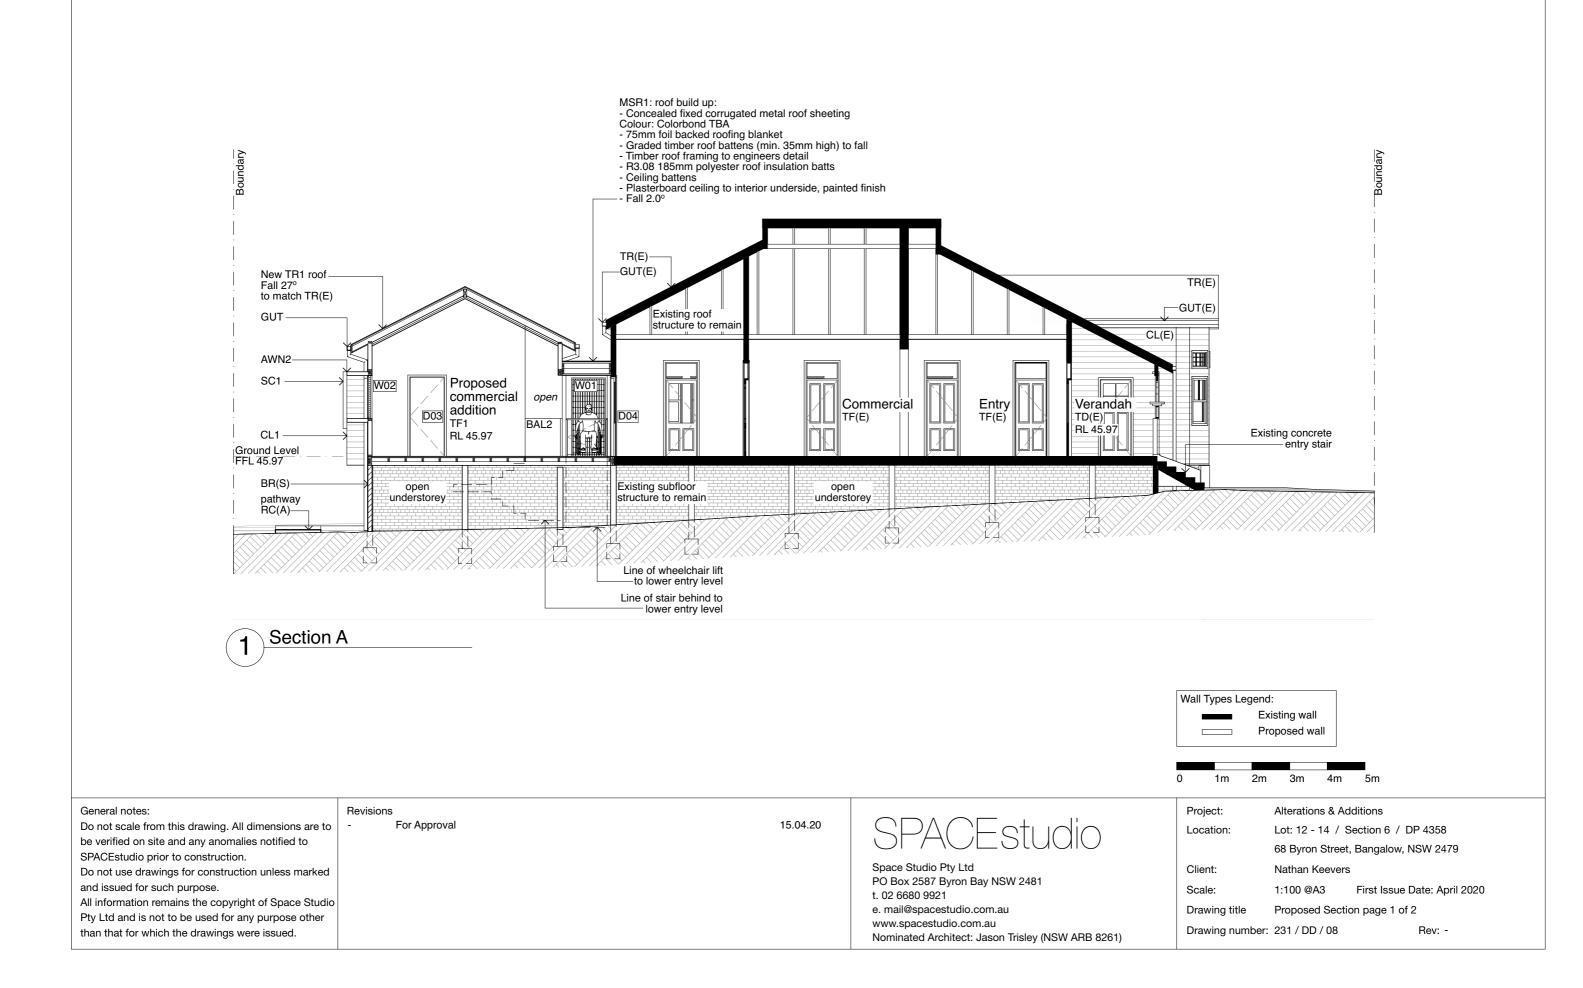

| General notes:<br>Do not scale from this drawing. All dime<br>be verified on site and any anomalies in<br>SPACEstudio prior to construction.<br>Do not use drawings for construction u<br>and issued for such purpose.<br>All information remains the copyright of<br>Pty Ltd and is not to be used for any put<br>than that for which the drawings were i | otified to<br>nless marked<br>f Space Studio<br>urpose other                                                                                                                                                                                                                                                                                                                                                                                                                                                                                                                                                                                                                                                            |
|------------------------------------------------------------------------------------------------------------------------------------------------------------------------------------------------------------------------------------------------------------------------------------------------------------------------------------------------------------|-------------------------------------------------------------------------------------------------------------------------------------------------------------------------------------------------------------------------------------------------------------------------------------------------------------------------------------------------------------------------------------------------------------------------------------------------------------------------------------------------------------------------------------------------------------------------------------------------------------------------------------------------------------------------------------------------------------------------|
| Revisions<br>- For Approval<br>A Revised for approval<br>B New commercial building<br>deleted<br>C Car parking deleted                                                                                                                                                                                                                                     | 15.04.20<br>09.06.20<br>02.02.21<br>27.05.21                                                                                                                                                                                                                                                                                                                                                                                                                                                                                                                                                                                                                                                                            |
|                                                                                                                                                                                                                                                                                                                                                            |                                                                                                                                                                                                                                                                                                                                                                                                                                                                                                                                                                                                                                                                                                                         |
| Project: Alterations & Additions<br>Location: 68 Byron Street, Bang<br>NSW 2479                                                                                                                                                                                                                                                                            |                                                                                                                                                                                                                                                                                                                                                                                                                                                                                                                                                                                                                                                                                                                         |
| Client: Nathan Keevers<br>Scale: 1:200 @A3 Date: Ap<br>Drawing title Proposed Site Plan                                                                                                                                                                                                                                                                    | oril, 2020                                                                                                                                                                                                                                                                                                                                                                                                                                                                                                                                                                                                                                                                                                              |
| Drawing no. 214 / DD / 01                                                                                                                                                                                                                                                                                                                                  |                                                                                                                                                                                                                                                                                                                                                                                                                                                                                                                                                                                                                                                                                                                         |
|                                                                                                                                                                                                                                                                                                                                                            | Jdio                                                                                                                                                                                                                                                                                                                                                                                                                                                                                                                                                                                                                                                                                                                    |
| Space Studio Pty Ltd<br>PO Box 2587 Byron Bay NSW 2481                                                                                                                                                                                                                                                                                                     |                                                                                                                                                                                                                                                                                                                                                                                                                                                                                                                                                                                                                                                                                                                         |
|                                                                                                                                                                                                                                                                                                                                                            | Do not scale from this drawing. All dimu<br>be verified on site and any anomalies in<br>SPACEstudio prior to construction.<br>Do not use drawings for construction used<br>and issued for such purpose.<br>All information remains the copyright of<br>Pty Ltd and is not to be used for any put<br>than that for which the drawings were in<br>Revisions<br>- For Approval<br>A Revised for approval<br>B New commercial building<br>deleted<br>C Car parking deleted<br>C Car parking deleted<br>Project: Alterations & Additions<br>Location: 68 Byron Street, Bang<br>NSW 2479<br>Client: Nathan Keevers<br>Scale: 1:200 @A3 Date: App<br>Drawing title Proposed Site Plan<br>Drawing no. 214 / DD / 01<br>SPACEStU |