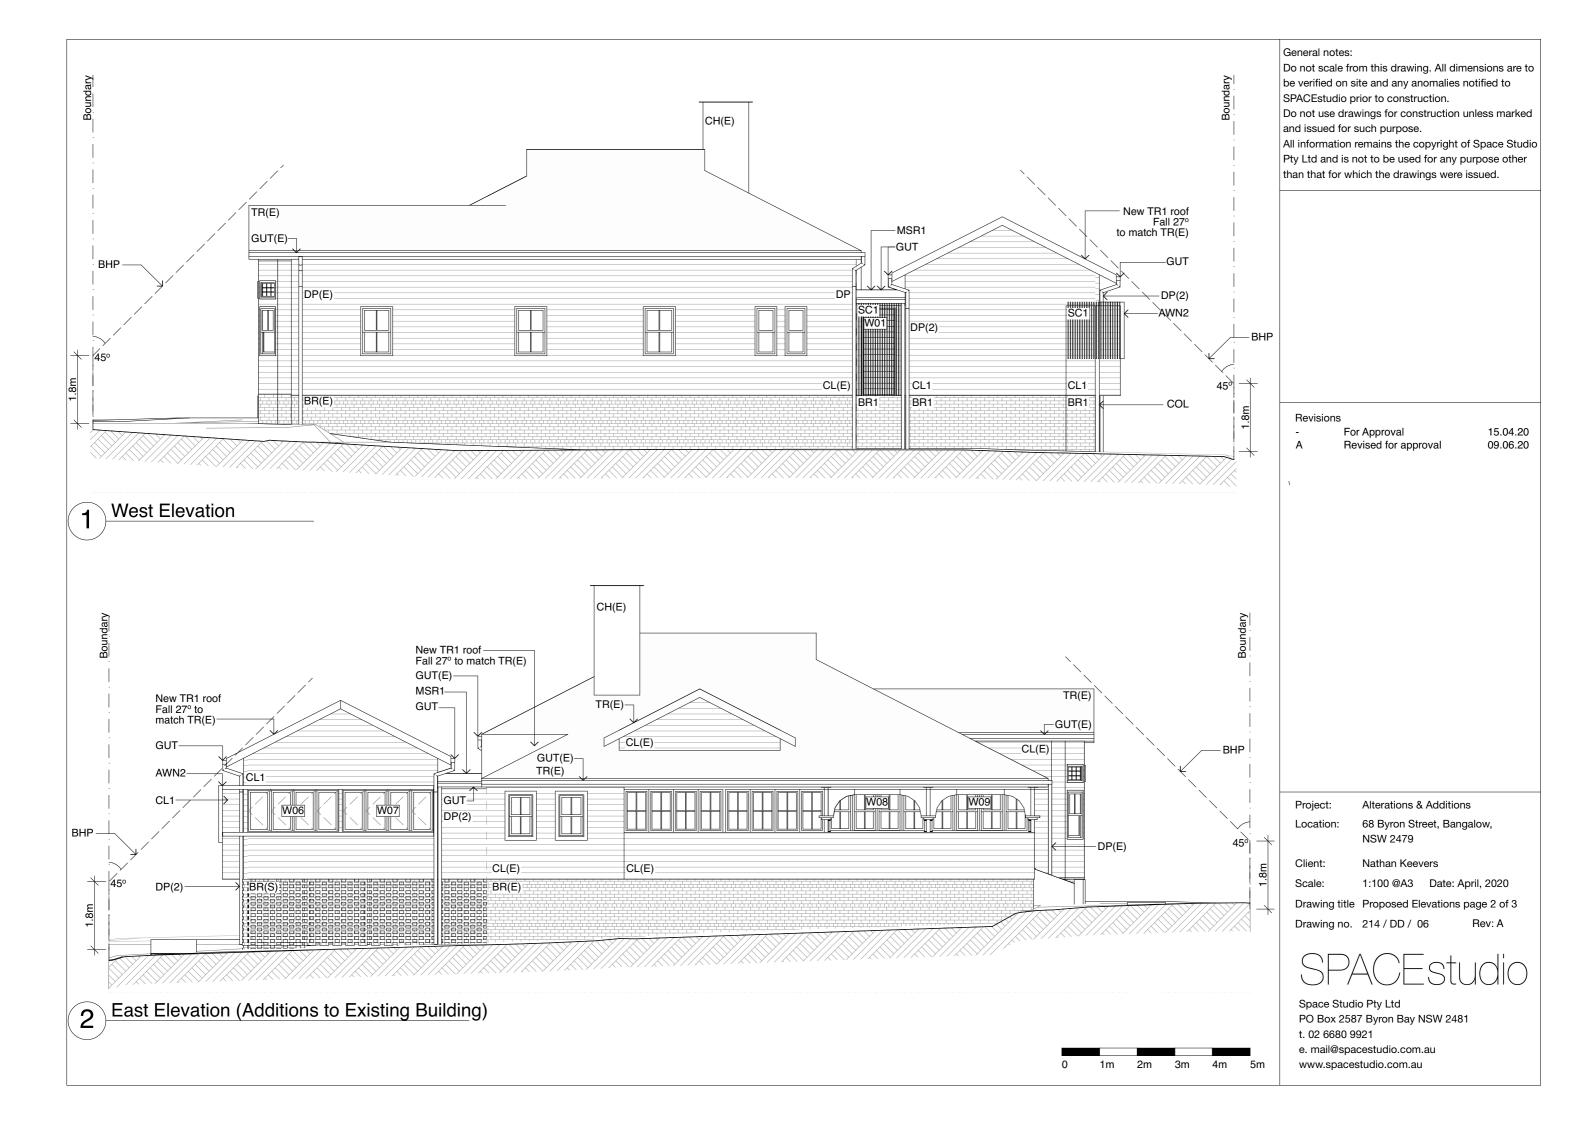

| General notes:<br>Do not scale from this drawing. All dime<br>be verified on site and any anomalies in<br>SPACEstudio prior to construction.<br>Do not use drawings for construction u<br>and issued for such purpose.<br>All information remains the copyright of<br>Pty Ltd and is not to be used for any put<br>than that for which the drawings were i | otified to<br>nless marked<br>f Space Studio<br>urpose other                                                                                                                                                                                                                                                                                                                                                                                                                                                                                                                                                                                                                                                            |
|------------------------------------------------------------------------------------------------------------------------------------------------------------------------------------------------------------------------------------------------------------------------------------------------------------------------------------------------------------|-------------------------------------------------------------------------------------------------------------------------------------------------------------------------------------------------------------------------------------------------------------------------------------------------------------------------------------------------------------------------------------------------------------------------------------------------------------------------------------------------------------------------------------------------------------------------------------------------------------------------------------------------------------------------------------------------------------------------|
| Revisions<br>- For Approval<br>A Revised for approval<br>B New commercial building<br>deleted<br>C Car parking deleted                                                                                                                                                                                                                                     | 15.04.20<br>09.06.20<br>02.02.21<br>27.05.21                                                                                                                                                                                                                                                                                                                                                                                                                                                                                                                                                                                                                                                                            |
|                                                                                                                                                                                                                                                                                                                                                            |                                                                                                                                                                                                                                                                                                                                                                                                                                                                                                                                                                                                                                                                                                                         |
| Project: Alterations & Additions<br>Location: 68 Byron Street, Bang<br>NSW 2479                                                                                                                                                                                                                                                                            |                                                                                                                                                                                                                                                                                                                                                                                                                                                                                                                                                                                                                                                                                                                         |
| Client: Nathan Keevers<br>Scale: 1:200 @A3 Date: Ap<br>Drawing title Proposed Site Plan                                                                                                                                                                                                                                                                    | oril, 2020                                                                                                                                                                                                                                                                                                                                                                                                                                                                                                                                                                                                                                                                                                              |
| Drawing no. 214 / DD / 01                                                                                                                                                                                                                                                                                                                                  |                                                                                                                                                                                                                                                                                                                                                                                                                                                                                                                                                                                                                                                                                                                         |
|                                                                                                                                                                                                                                                                                                                                                            | Jdio                                                                                                                                                                                                                                                                                                                                                                                                                                                                                                                                                                                                                                                                                                                    |
| Space Studio Pty Ltd<br>PO Box 2587 Byron Bay NSW 2481                                                                                                                                                                                                                                                                                                     |                                                                                                                                                                                                                                                                                                                                                                                                                                                                                                                                                                                                                                                                                                                         |
|                                                                                                                                                                                                                                                                                                                                                            | Do not scale from this drawing. All dimu<br>be verified on site and any anomalies in<br>SPACEstudio prior to construction.<br>Do not use drawings for construction used<br>and issued for such purpose.<br>All information remains the copyright of<br>Pty Ltd and is not to be used for any put<br>than that for which the drawings were in<br>Revisions<br>- For Approval<br>A Revised for approval<br>B New commercial building<br>deleted<br>C Car parking deleted<br>C Car parking deleted<br>Project: Alterations & Additions<br>Location: 68 Byron Street, Bang<br>NSW 2479<br>Client: Nathan Keevers<br>Scale: 1:200 @A3 Date: App<br>Drawing title Proposed Site Plan<br>Drawing no. 214 / DD / 01<br>SPACEStU |