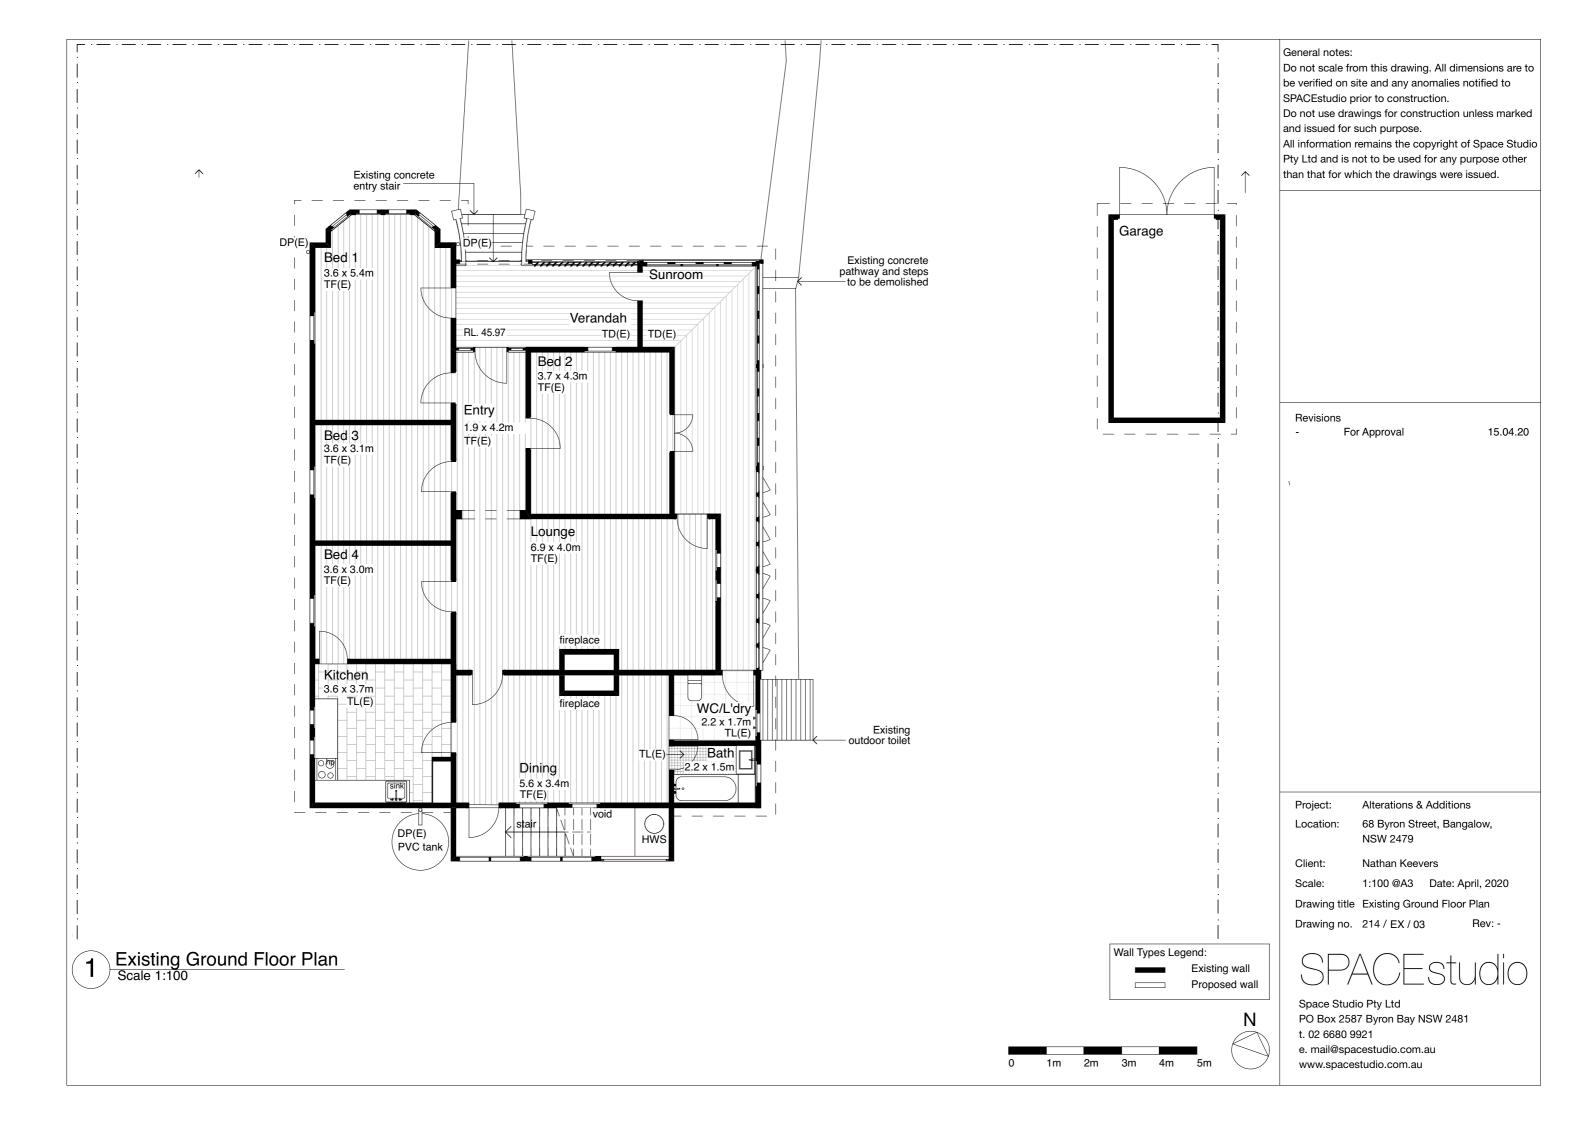

| be verified on s<br>SPACEstudio p<br>Do not use draw<br>and issued for s<br>All information p<br>Pty Ltd and is r | om this drawing. All dimension<br>ite and any anomalies notifie<br>rior to construction.<br>wings for construction unless<br>such purpose.<br>remains the copyright of Spa<br>not to be used for any purpose<br>nich the drawings were issue | ed to<br>s marked<br>ace Studio<br>se other |
|-------------------------------------------------------------------------------------------------------------------|----------------------------------------------------------------------------------------------------------------------------------------------------------------------------------------------------------------------------------------------|---------------------------------------------|
|                                                                                                                   |                                                                                                                                                                                                                                              |                                             |
|                                                                                                                   | eviations 27.                                                                                                                                                                                                                                | 04.20<br>05.21                              |
| Project:                                                                                                          | Alterations & Additions                                                                                                                                                                                                                      |                                             |
| Location:                                                                                                         | 68 Byron Street, Bangalow<br>NSW 2479                                                                                                                                                                                                        | ,                                           |
| Client:                                                                                                           | Nathan Keevers                                                                                                                                                                                                                               |                                             |
| Scale:                                                                                                            | Not to scale Date: April, 2                                                                                                                                                                                                                  | 020                                         |
| Drawing title                                                                                                     | Abbreviations & Specificati                                                                                                                                                                                                                  | ons                                         |
| -                                                                                                                 | 214 / DD / 02 Rev                                                                                                                                                                                                                            |                                             |
| SPA                                                                                                               | ACEstuc                                                                                                                                                                                                                                      | dio                                         |
| Space Stud<br>PO Box 258<br>t. 02 6680 9                                                                          | 7 Byron Bay NSW 2481                                                                                                                                                                                                                         |                                             |
| e. mail@spa                                                                                                       | cestudio.com.au                                                                                                                                                                                                                              |                                             |
| www.space                                                                                                         | studio.com.au                                                                                                                                                                                                                                |                                             |